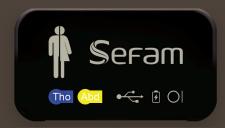

## PolyLink COMPONENTS

The PolyLink effort/position kit centralizes the main data collection functions:

- > connection of the THO & ABD sensors
- battery charging via USB cable
- battery power indicator
- ▷ ON/OFF switch of the system
- ▷ BLE transmission during the night