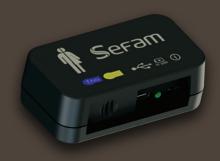

## PolyLink COMPONENTS

The PolyLink effort/position kit centralizes the main data collection functions:

- > connection of the THO & ABD sensors
- battery charging via USB cable
- battery power indicator
- ▷ ON/OFF switch of the system
- ▷ BLE transmission during the night