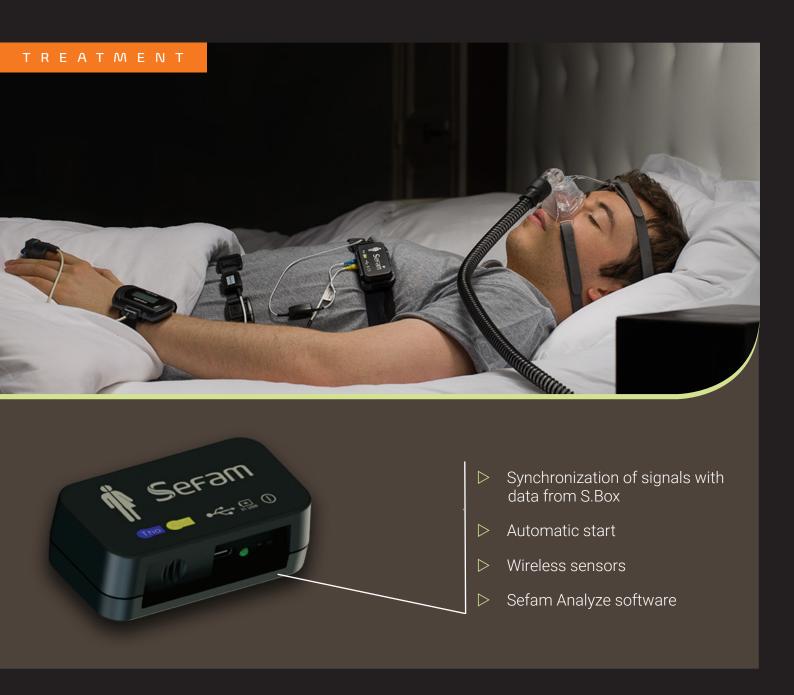

# PolyLink

A unique integrated polygraphy system for S.Box

PolyLink is an accessory of S.Box. PolyLink records all the necessary parameters for the realization of a control polygraphy under treatment.

### Operation

PolyLink integrates the sensors for the thoracoabdominal movement, body position and SpO<sub>2</sub> measurements. It ensures the acquisition and synchronization of these signals in real time with the information recorded by S.Box (flow rate, leaks...).

## PolyLink COMPONENTS

The PolyLink effort/position kit centralizes the main data collection functions:

- > connection of the THO & ABD sensors
- battery charging via USB cable
- battery power indicator
- ▷ ON/OFF switch of the system
- ▷ BLE transmission during the night