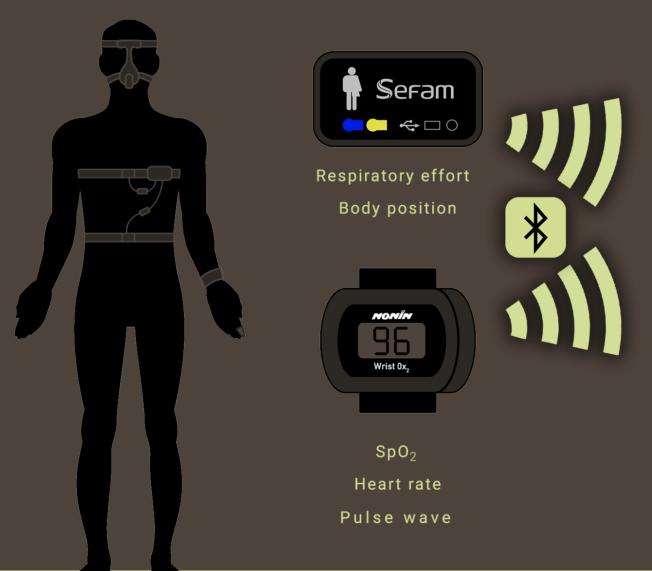

### Operation

PolyLink integrates the sensors for the thoracoabdominal movement, body position and SpO<sub>2</sub> measurements. It ensures the acquisition and synchronization of these signals in real time with the information recorded by S.Box (flow rate, leaks...).

## PolyLink COMPONENTS

The PolyLink effort/position kit centralizes the main data collection functions:

- > connection of the THO & ABD sensors
- battery charging via USB cable
- battery power indicator
- ▷ ON/OFF switch of the system
- ▷ BLE transmission during the night