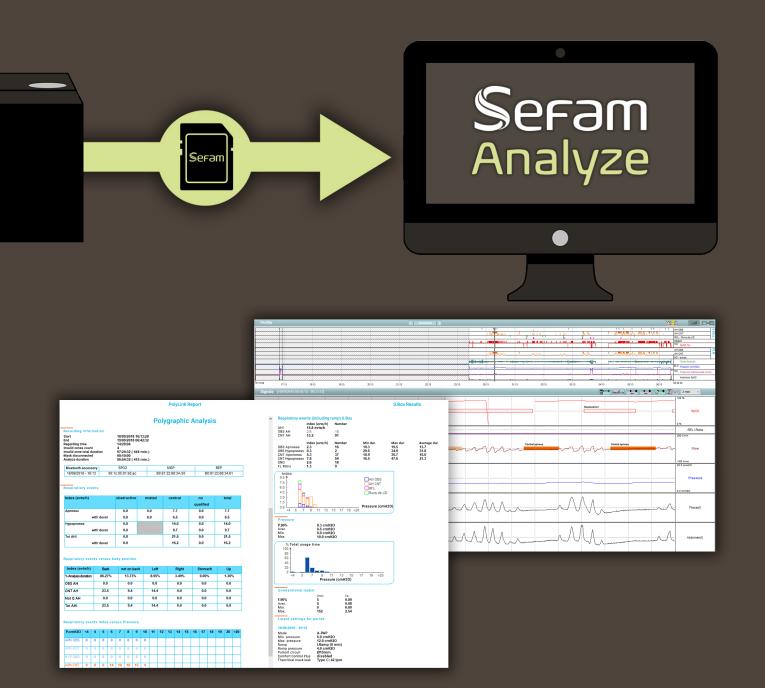

#### Sefam Analyze Software

As of version 2.0 of Sefam Analyze you can:

- Download all raw data recorded on the S.Box SD card, including information collected by PolyLink
- Visualize the signals and automatic and manual scoring of:
  - the respiratory events (apnea and hypopnea, obstructive and central)
  - desaturations
  - other types of events...
- Edit and print polygraphy reports as well as classic CPAP analysis (pressure, leaks etc) during the same night