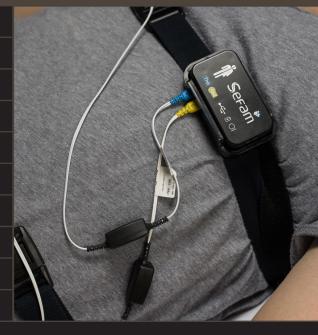

### Operation

PolyLink integrates the sensors for the thoracoabdominal movement, body position and SpO<sub>2</sub> measurements. It ensures the acquisition and synchronization of these signals in real time with the information recorded by S.Box (flow rate, leaks...).

## PolyLink COMPONENTS

The PolyLink effort/position kit centralizes the main data collection functions:

- > connection of the THO & ABD sensors
- battery charging via USB cable
- battery power indicator
- ▷ ON/OFF switch of the system
- ▷ BLE transmission during the night