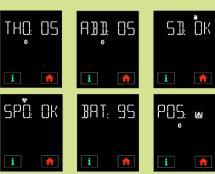

THO: 05 ABD OS SPÖ. OK BAT: 95

sṗ̃n2

Thanks to the S.Box touchscreen users can check the proper fit of the sensors and confirm the detection of the components required for polygraphy as well as the correct communication with the CPAP.